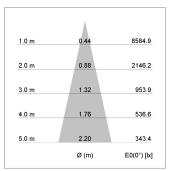

## LIGHT TECHNOLOGY

LED COB
Light colour 927
Luminous flux 2170 lm
System power 23 W
Luminaire Efficiency 94 lm/W
Reflector Medium
Beam angle 25°