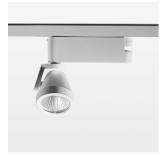

## Ontero XR

Article number: 20840064

## **OPTIONEEL**

RAL-colours, NCS-colours (powder coating or wet spraying) on inquiry (only luminaire head and holding arm) surface alloys on inquiry, honeycomb louver, blends

Surface-mounted luminaire with LED, rated life of the LED L80/B10 > 50000 h, colour rendering index CRI > 90, chromaticity tolerance 2 SDCM (initial), reflector with circular light distribution pattern, reflector pure aluminium 99,99% in MIRO-Silver®, segmented and faceted, 3D lens silicon to reduce the proportion of scattered light, rotation angle 400°, swivel angle +85°/-85°, luminaire head/retention arm die-cast aluminium, powder-coated, stratowhite, power-adapter, black, inclusive DALI driver unit: 220-240 V~ / 50-60 Hz, max. 95 luminaires per circuit (B16A fuse)