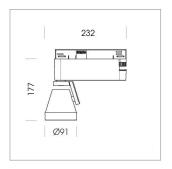

## **LUMINAIRE**

Rotation angle 400°
Swivel angle +85°/-85°
Weight 0.8 kg
Protection rating . class IP 20 . I
Luminaire colour stratowhite