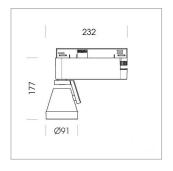

## **LUMINAIRE**

Rotation angle 400°
Swivel angle +85° / -85°
Weight 0.8 kg
Protection rating . class IP 20 . I
Luminaire colour stratowhite

## **OPTIONEEL**

RAL-colours, NCS-colours (powder coating or wet spraying) on inquiry (only luminaire head and holding arm) surface alloys on inquiry, honeycomb louver, blends

Surface-mounted luminaire with LED, rated life of the LED L80/B10 > 50000 h, colour rendering index CRI > 96, chromaticity tolerance 3 SDCM (initial), reflector with circular light distribution pattern, reflector pure aluminium 99,99% in MIRO-Silver®, segmented and faceted, 3D lens silicon to reduce the proportion of scattered light, rotation angle 400°, swivel angle +85°/-85°, luminaire head/retention arm die-cast aluminium, powder-coated, stratowhite, power-adapter, black, inclusive DALI driver unit: 220-240 V~ / 50-60 Hz, max. 95 luminaires per circuit (B16A fuse)