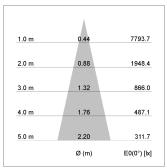

## LIGHT TECHNOLOGY

LED COB
Light colour BeCool
Luminous flux 1970 lm
System power 23 W
Luminaire Efficiency 86 lm/W
Reflector Medium
Beam angle 25°