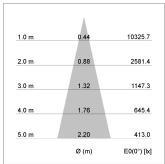

## LIGHT TECHNOLOGY

LED COB
Light colour BeCool
Luminous flux 2610 lm
System power 34 W
Luminaire Efficiency 77 lm/W
Reflector Medium
Beam angle 24°