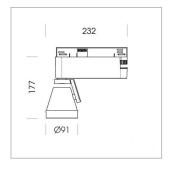

## **LUMINAIRE**

Rotation angle 400°
Swivel angle +85° / -85°
Weight 0.69 kg
Protection rating . class IP 20 . I
Luminaire colour stratoblack

## **OPTIONEEL**

RAL-colours, NCS-colours (powder coating or wet spraying) on inquiry (only luminaire head and holding arm) surface alloys on inquiry, honeycomb louver, blends

Surface-mounted luminaire with LED, rated life of the LED L80/B10 > 50000 h, colour rendering index CRI > 96, chromaticity tolerance 3 SDCM (initial), reflector with circular light distribution pattern, reflector pure aluminium 99,99% in MIRO-Silver®, segmented and faceted, 3D lens silicon to reduce the proportion of scattered light, rotation angle 400°, swivel angle +85°/-85°, luminaire head/retention arm die-cast aluminium, powder-coated, stratoblack, power-adapter, black, inclusive DALI driver unit: 220-240 V~ / 50-60 Hz, max. 95 luminaires per circuit (B16A fuse)