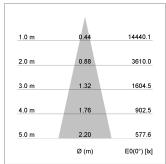

## LIGHT TECHNOLOGY

LED COB
Light colour 830
Luminous flux 3650 lm
System power 34 W
Luminaire Efficiency 107 lm/W
Reflector Medium
Beam angle 24°