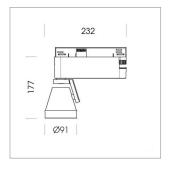

## **LUMINAIRE**

Rotation angle 400°
Swivel angle +85° / -85°
Weight 0.69 kg
Protection rating . class IP 20 . I
Luminaire colour stratosilver

## **OPTIONAL**

RAL-colours, NCS-colours (powder coating or wet spraying) on inquiry (only luminaire head and holding arm) surface alloys on inquiry, honeycomb louver, blends

Surface-mounted luminaire with LED, rated life of the LED L80/B10 > 50000 h, colour rendering index CRI > 80, chromaticity tolerance 2 SDCM (initial), reflector with circular light distribution pattern, reflector pure aluminium 99,99% in MIRO-Silver®, segmented and faceted, 3D lens silicon to reduce the proportion of scattered light, rotation angle 400°, swivel angle +85°/-85°, luminaire head/retention arm die-cast aluminium, powder-coated, stratosilver, power-adapter, black, inclusive DALI driver unit: 220-240 V~ / 50-60 Hz, max. 95 luminaires per circuit (B16A fuse)