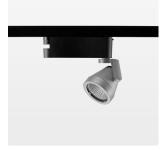

## **LUMINAIRE**

Rotation angle 400°
Swivel angle +85° / -85°
Weight 0.69 kg
Protection rating . class IP 20 . I
Luminaire colour stratosilver

## **OPTIONAL**

RAL-colours, NCS-colours (powder coating or wet spraying) on inquiry (only luminaire head and holding arm) surface alloys on inquiry, honeycomb louver, blends

Surface-mounted luminaire with LED, rated life of the LED L80/B10 > 50000 h, colour rendering index CRI > 80, chromaticity tolerance 2 SDCM (initial), reflector with circular light distribution pattern, reflector pure aluminium 99,99% in MIRO-Silver®, segmented and faceted, 3D lens silicon to reduce the proportion of scattered light, rotation angle 400°, swivel angle +85°/-85°, luminaire head/retention arm die-cast aluminium, powder-coated, stratosilver, power-adapter, black, inclusive DALI driver unit: 220-240 V~ / 50-60 Hz, max. 95 luminaires per circuit (B16A fuse)