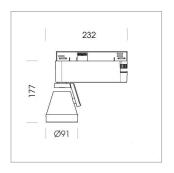

## LIGHT TECHNOLOGY

LED COB
Light colour 835
Luminous flux 3680 lm
System power 34 W
Luminaire Efficiency 108 lm/W
Reflector Medium
Beam angle 24°

Rotation angle 400°
Swivel angle +85° / -85°
Weight 0.69 kg
Protection rating . class IP 20 . I
Luminaire colour stratosilver

## **OPTIONEEL**

RAL-colours, NCS-colours (powder coating or wet spraying) on inquiry (only luminaire head and holding arm) surface alloys on inquiry, honeycomb louver, blends

Surface-mounted luminaire with LED, rated life of the LED L80/B10 > 50000 h, colour rendering index CRI > 80, chromaticity tolerance 2 SDCM (initial), reflector with circular light distribution pattern, reflector pure aluminium 99,99% in MIRO-Silver®, segmented and faceted, 3D lens silicon to reduce the proportion of scattered light, rotation angle 400°, swivel angle +85°/-85°, luminaire head/retention arm die-cast aluminium, powder-coated, stratosilver, power-adapter, black, inclusive DALI driver unit: 220-240 V~ / 50-60 Hz, max. 95 luminaires per circuit (B16A fuse)