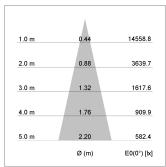

## LIGHT TECHNOLOGY

LED COB
Light colour 835
Luminous flux 3680 lm
System power 34 W
Luminaire Efficiency 108 lm/W
Reflector Medium
Beam angle 24°

Rotation angle 400°
Swivel angle +85° / -85°
Weight 0.69 kg
Protection rating . class IP 20 . I
Luminaire colour stratosilver