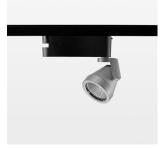

## Ontero XR

Article number: 20840095

## LIGHT TECHNOLOGY

LED COB
Light colour 835
Luminous flux 3680 lm
System power 34 W
Luminaire Efficiency 108 lm/W
Reflector Medium
Beam angle 24°

Rotation angle 400°
Swivel angle +85° / -85°
Weight 0.69 kg
Protection rating . class IP 20 . I
Luminaire colour stratosilver