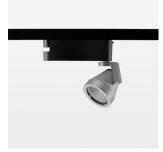

## **OPTIONEEL**

RAL-colours, NCS-colours (powder coating or wet spraying) on inquiry (only luminaire head and holding arm) surface alloys on inquiry, honeycomb louver, blends

Surface-mounted luminaire with LED, rated life of the LED L80/B10 > 50000 h, colour rendering index CRI > 80, chromaticity tolerance 2 SDCM (initial), reflector with circular light distribution pattern, reflector pure aluminium 99,99% in MIRO-Silver®, segmented and faceted, 3D lens silicon to reduce the proportion of scattered light, rotation angle 400°, swivel angle +85°/-85°, luminaire head/retention arm die-cast aluminium, powder-coated, stratosilver, power-adapter, black, inclusive DALI driver unit: 220-240 V~ / 50-60 Hz, max. 95 luminaires per circuit (B16A fuse)