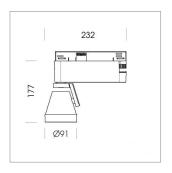

## **LUMINAIRE**

Rotation angle 400°
Swivel angle +85° / -85°
Weight 0.69 kg
Protection rating . class IP 20 . I
Luminaire colour stratosilver