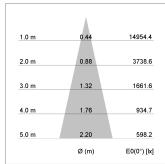

## LIGHT TECHNOLOGY

LED COB
Light colour 840
Luminous flux 3780 lm
System power 34 W
Luminaire Efficiency 111 lm/W
Reflector Medium
Beam angle 24°