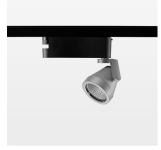

## Ontero XR

Article number: 20840097

## **LUMINAIRE**

Rotation angle 400°
Swivel angle +85° / -85°
Weight 0.69 kg
Protection rating . class IP 20 . I
Luminaire colour stratosilver