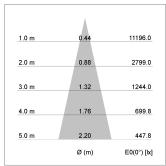

## LIGHT TECHNOLOGY

LED COB
Light colour 927
Luminous flux 2830 lm
System power 34 W
Luminaire Efficiency 83 lm/W
Reflector Medium
Beam angle 24°