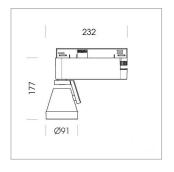

## **LUMINAIRE**

Rotation angle 400°
Swivel angle +85° / -85°
Weight 0.69 kg
Protection rating . class IP 20 . I
Luminaire colour stratosilver