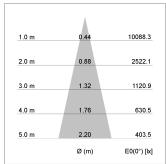

## LIGHT TECHNOLOGY

LED COB
Light colour BeColor
Luminous flux 2550 lm
System power 34 W
Luminaire Efficiency 75 lm/W
Reflector Medium
Beam angle 24°