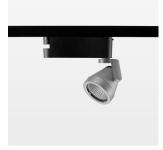

## **LUMINAIRE**

Rotation angle 400°
Swivel angle +85° / -85°
Weight 0.69 kg
Protection rating . class IP 20 . I
Luminaire colour stratosilver

## **OPTIONEEL**

RAL-colours, NCS-colours (powder coating or wet spraying) on inquiry (only luminaire head and holding arm) surface alloys on inquiry, honeycomb louver, blends

Surface-mounted luminaire with LED, rated life of the LED L80/B10 > 50000 h, colour rendering index CRI > 96, chromaticity tolerance 2 SDCM (initial), reflector with circular light distribution pattern, reflector pure aluminium 99,99% in MIRO-Silver®, segmented and faceted, 3D lens silicon to reduce the proportion of scattered light, rotation angle 400°, swivel angle +85°/-85°, luminaire head/retention arm die-cast aluminium, powder-coated, stratosilver, power-adapter, black, inclusive DALI driver unit: 220-240 V~ / 50-60 Hz, max. 95 luminaires per circuit (B16A fuse)