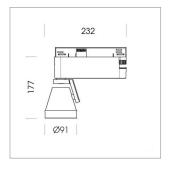

## **LUMINAIRE**

Rotation angle 400°
Swivel angle +85° / -85°
Weight 0.69 kg
Protection rating . class IP 20 . I
Luminaire colour stratosilver