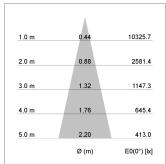

## LIGHT TECHNOLOGY

LED COB
Light colour BeCool
Luminous flux 2610 lm
System power 34 W
Luminaire Efficiency 77 lm/W
Reflector Medium
Beam angle 24°