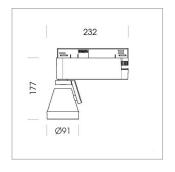

## **LUMINAIRE**

Rotation angle 400°
Swivel angle +85° / -85°
Weight 0.69 kg
Protection rating . class IP 20 . I
Luminaire colour stratosilver

## **OPTIONEEL**

RAL-colours, NCS-colours (powder coating or wet spraying) on inquiry (only luminaire head and holding arm) surface alloys on inquiry, honeycomb louver, blends

Surface-mounted luminaire with LED, rated life of the LED L80/B10 > 50000 h, colour rendering index CRI > 96, chromaticity tolerance 3 SDCM (initial), reflector with circular light distribution pattern, reflector pure aluminium 99,99% in MIRO-Silver®, segmented and faceted, 3D lens silicon to reduce the proportion of scattered light, rotation angle 400°, swivel angle +85°/-85°, luminaire head/retention arm die-cast aluminium, powder-coated, stratosilver, power-adapter, black, inclusive DALI driver unit: 220-240 V~ / 50-60 Hz, max. 95 luminaires per circuit (B16A fuse)