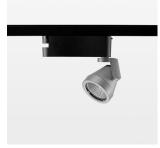

## Ontero XR

Article number: 20840099

## **OPTIONEEL**

RAL-colours, NCS-colours (powder coating or wet spraying) on inquiry (only luminaire head and holding arm) surface alloys on inquiry, honeycomb louver, blends

Surface-mounted luminaire with LED, rated life of the LED L80/B10 > 50000 h, colour rendering index CRI > 96, chromaticity tolerance 3 SDCM (initial), reflector with circular light distribution pattern, reflector pure aluminium 99,99% in MIRO-Silver®, segmented and faceted, 3D lens silicon to reduce the proportion of scattered light, rotation angle 400°, swivel angle +85°/-85°, luminaire head/retention arm die-cast aluminium, powder-coated, stratosilver, power-adapter, black, inclusive DALI driver unit: 220-240 V~ / 50-60 Hz, max. 95 luminaires per circuit (B16A fuse)