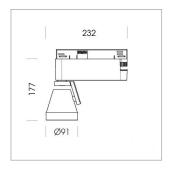

## **LUMINAIRE**

Rotation angle 400°
Swivel angle +85°/-85°
Weight 0.69 kg
Protection rating . class IP 20 . I
Luminaire colour stratowhite