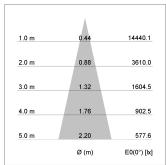

## LIGHT TECHNOLOGY

LED COB
Light colour 830
Luminous flux 3650 lm
System power 34 W
Luminaire Efficiency 107 lm/W
Reflector Medium
Beam angle 24°