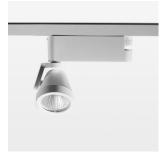

## Ontero XR

Article number: 20840101

## **OPTIONEEL**

RAL-colours, NCS-colours (powder coating or wet spraying) on inquiry (only luminaire head and holding arm) surface alloys on inquiry, honeycomb louver, blends

Surface-mounted luminaire with LED, rated life of the LED L80/B10 > 50000 h, colour rendering index CRI > 80, chromaticity tolerance 2 SDCM (initial), reflector with circular light distribution pattern, reflector pure aluminium 99,99% in MIRO-Silver®, segmented and faceted, 3D lens silicon to reduce the proportion of scattered light, rotation angle 400°, swivel angle +85°/-85°, luminaire head/retention arm die-cast aluminium, powder-coated, stratowhite, power-adapter, black, inclusive DALI driver unit: 220-240 V~ / 50-60 Hz, max. 95 luminaires per circuit (B16A fuse)