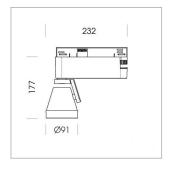

## Ontero XR

Article number: 20840102

## LIGHT TECHNOLOGY

LED COB
Light colour 835
Luminous flux 3680 lm
System power 34 W
Luminaire Efficiency 108 lm/W
Reflector Medium
Beam angle 24°

Rotation angle 400°
Swivel angle +85°/-85°
Weight 0.69 kg
Protection rating . class IP 20 . I
Luminaire colour stratowhite