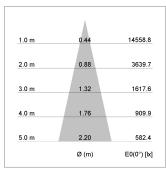

## LIGHT TECHNOLOGY

LED COB
Light colour 835
Luminous flux 3680 lm
System power 34 W
Luminaire Efficiency 108 lm/W
Reflector Medium
Beam angle 24°

Rotation angle 400°
Swivel angle +85°/-85°
Weight 0.69 kg
Protection rating . class IP 20 . I
Luminaire colour stratowhite