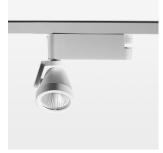

## Ontero XR

Article number: 20840104

## **LUMINAIRE**

Rotation angle 400°
Swivel angle +85°/-85°
Weight 0.69 kg
Protection rating . class IP 20 . I
Luminaire colour stratowhite

## **OPTIONEEL**

RAL-colours, NCS-colours (powder coating or wet spraying) on inquiry (only luminaire head and holding arm) surface alloys on inquiry, honeycomb louver, blends

Surface-mounted luminaire with LED, rated life of the LED L80/B10 > 50000 h, colour rendering index CRI > 90, chromaticity tolerance 2 SDCM (initial), reflector with circular light distribution pattern, reflector pure aluminium 99,99% in MIRO-Silver®, segmented and faceted, 3D lens silicon to reduce the proportion of scattered light, rotation angle 400°, swivel angle +85°/-85°, luminaire head/retention arm die-cast aluminium, powder-coated, stratowhite, power-adapter, black, inclusive DALI driver unit: 220-240 V~ / 50-60 Hz, max. 95 luminaires per circuit (B16A fuse)