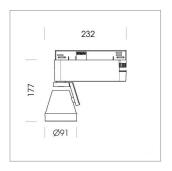

## **LUMINAIRE**

Rotation angle 400°
Swivel angle +85°/-85°
Weight 0.69 kg
Protection rating . class IP 20 . I
Luminaire colour stratowhite

## **OPTIONEEL**

RAL-colours, NCS-colours (powder coating or wet spraying) on inquiry (only luminaire head and holding arm) surface alloys on inquiry, honeycomb louver, blends

Surface-mounted luminaire with LED, rated life of the LED L80/B10 > 50000 h, colour rendering index CRI > 90, chromaticity tolerance 2 SDCM (initial), reflector with circular light distribution pattern, reflector pure aluminium 99,99% in MIRO-Silver®, segmented and faceted, 3D lens silicon to reduce the proportion of scattered light, rotation angle 400°, swivel angle +85°/-85°, luminaire head/retention arm die-cast aluminium, powder-coated, stratowhite, power-adapter, black, inclusive DALI driver unit: 220-240 V~ / 50-60 Hz, max. 95 luminaires per circuit (B16A fuse)