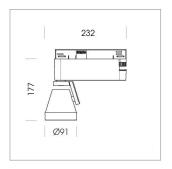

## **LUMINAIRE**

Rotation angle 400°
Swivel angle +85°/-85°
Weight 0.69 kg
Protection rating . class IP 20 . I
Luminaire colour stratowhite

## **OPTIONEEL**

RAL-colours, NCS-colours (powder coating or wet spraying) on inquiry (only luminaire head and holding arm) surface alloys on inquiry, honeycomb louver, blends

Surface-mounted luminaire with LED, rated life of the LED L80/B10 > 50000 h, colour rendering index CRI > 90, chromaticity tolerance 2 SDCM (initial), reflector with circular light distribution pattern, reflector pure aluminium 99,99% in MIRO-Silver®, segmented and faceted, 3D lens silicon to reduce the proportion of scattered light, rotation angle 400°, swivel angle +85°/-85°, luminaire head/retention arm die-cast aluminium, powder-coated, stratowhite, power-adapter, black, inclusive DALI driver unit: 220-240 V~ / 50-60 Hz, max. 95 luminaires per circuit (B16A fuse)