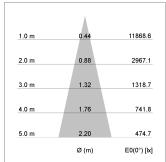

## LIGHT TECHNOLOGY

LED COB
Light colour PearlWhite
Luminous flux 3000 lm
System power 34 W
Luminaire Efficiency 88 lm/W
Reflector Medium
Beam angle 24°