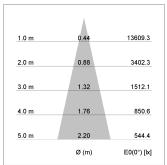

## LIGHT TECHNOLOGY

LED COB
Light colour PearlWhite
Luminous flux 3440 lm
System power 41 W
Luminaire Efficiency 84 lm/W
Reflector Medium
Beam angle 24°