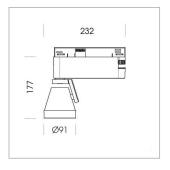

## **LUMINAIRE**

Rotation angle 400°
Swivel angle +85° / -85°
Weight 0.69 kg
Protection rating . class IP 20 . I
Luminaire colour stratoblack