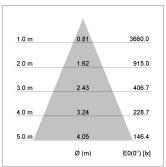

## LIGHT TECHNOLOGY

LED COB
Light colour 830
Luminous flux 2080 lm
System power 15 W
Luminaire Efficiency 139 lm/W
Reflector Flood
Beam angle 44°

Rotation angle 400°
Swivel angle +85° / -85°
Weight 0.8 kg
Protection rating . class IP 20 . I
Luminaire colour stratoblack