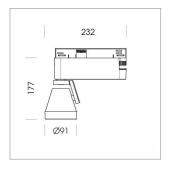

## LIGHT TECHNOLOGY

LED COB
Light colour 830
Luminous flux 2080 lm
System power 15 W
Luminaire Efficiency 139 lm/W
Reflector Flood
Beam angle 44°

Rotation angle 400°
Swivel angle +85° / -85°
Weight 0.8 kg
Protection rating . class IP 20 . I
Luminaire colour stratoblack

## **OPTIONEEL**

RAL-colours, NCS-colours (powder coating or wet spraying) on inquiry (only luminaire head and holding arm) surface alloys on inquiry, blends

Surface-mounted luminaire with LED, rated life of the LED L80/B10 > 50000 h, colour rendering index CRI > 80, chromaticity tolerance 2 SDCM (initial), reflector with circular light distribution pattern, reflector pure aluminium 99,99% in MIRO-Silver®, segmented and faceted, rotation angle 400°, swivel angle +85°/-85°, luminaire head/retention arm die-cast aluminium, powder-coated, stratoblack, power-adapter, black, inclusive DALI driver unit: 220-240 V~/50-60 Hz, max. 95 luminaires per circuit (B16A fuse)