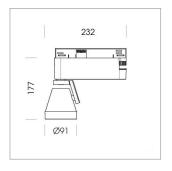

## LIGHT TECHNOLOGY

LED COB
Light colour 840
Luminous flux 2150 lm
System power 15 W
Luminaire Efficiency 143 lm/W
Reflector Flood
Beam angle 44°

Rotation angle 400°
Swivel angle +85° / -85°
Weight 0.8 kg
Protection rating . class IP 20 . I
Luminaire colour stratoblack