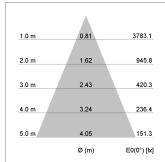

EEL**

RAL-colours, NCS-colours (powder coating or wet spraying) on inquiry (only luminaire head and holding arm) surface alloys on inquiry, blends





Surface-mounted luminaire with LED, rated life of the LED L80/B10 > 50000 h, colour rendering index CRI > 80, chromaticity tolerance 2 SDCM (initial), reflector with circular light distribution pattern, reflector pure aluminium 99,99% in MIRO-Silver®, segmented and faceted, rotation angle 400°, swivel angle +85°/-85°, luminaire head/retention arm die-cast aluminium, powder-coated, stratoblack, power-adapter, black, inclusive DALI driver unit: 220-240 V~/50-60 Hz, max. 95 luminaires per circuit (B16A fuse)

Note: All data are typical values. System features may change with product improvements due to technical advances. Errors excepted.















www.baero.com 23.11.2024