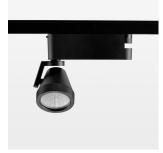

## LIGHT TECHNOLOGY

LED COB
Light colour 840
Luminous flux 2150 lm
System power 15 W
Luminaire Efficiency 143 lm/W
Reflector Flood
Beam angle 44°

Rotation angle 400°
Swivel angle +85° / -85°
Weight 0.8 kg
Protection rating . class IP 20 . I
Luminaire colour stratoblack

## **OPTIONEEL**

RAL-colours, NCS-colours (powder coating or wet spraying) on inquiry (only luminaire head and holding arm) surface alloys on inquiry, blends

Surface-mounted luminaire with LED, rated life of the LED L80/B10 > 50000 h, colour rendering index CRI > 80, chromaticity tolerance 2 SDCM (initial), reflector with circular light distribution pattern, reflector pure aluminium 99,99% in MIRO-Silver®, segmented and faceted, rotation angle 400°, swivel angle +85°/-85°, luminaire head/retention arm die-cast aluminium, powder-coated, stratoblack, power-adapter, black, inclusive DALI driver unit: 220-240 V~/50-60 Hz, max. 95 luminaires per circuit (B16A fuse)