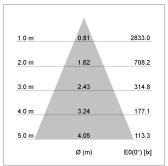

## LIGHT TECHNOLOGY

LED COB
Light colour 927
Luminous flux 1610 lm
System power 15 W
Luminaire Efficiency 107 lm/W
Reflector Flood
Beam angle 44°

Rotation angle 400°
Swivel angle +85° / -85°
Weight 0.8 kg
Protection rating . class IP 20 . I
Luminaire colour stratoblack