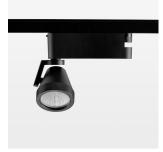

## Ontero XR

Article number: 20850004

## LIGHT TECHNOLOGY

LED COB
Light colour 927
Luminous flux 1610 lm
System power 15 W
Luminaire Efficiency 107 lm/W
Reflector Flood
Beam angle 44°

Rotation angle 400°
Swivel angle +85° / -85°
Weight 0.8 kg
Protection rating . class IP 20 . I
Luminaire colour stratoblack