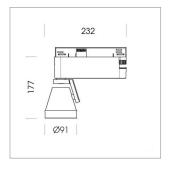

## Ontero XR

Article number: 20850004

## LIGHT TECHNOLOGY

LED COB
Light colour 927
Luminous flux 1610 lm
System power 15 W
Luminaire Efficiency 107 lm/W
Reflector Flood
Beam angle 44°

Rotation angle 400°
Swivel angle +85° / -85°
Weight 0.8 kg
Protection rating . class IP 20 . I
Luminaire colour stratoblack