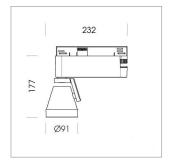

## **LUMINAIRE**

Rotation angle 400°
Swivel angle +85° / -85°
Weight 0.8 kg
Protection rating . class IP 20 . I
Luminaire colour stratowhite