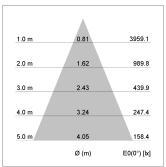

## LIGHT TECHNOLOGY

LED COB
Light colour 927
Luminous flux 2250 lm
System power 23 W
Luminaire Efficiency 98 lm/W
Reflector Flood
Beam angle 44°