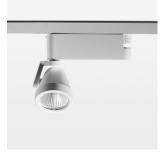

## Ontero XR

Article number: 20850064

## **LUMINAIRE**

Rotation angle 400°
Swivel angle +85° / -85°
Weight 0.8 kg
Protection rating . class IP 20 . I
Luminaire colour stratowhite