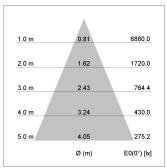

## LIGHT TECHNOLOGY

LED COB
Light colour 840
Luminous flux 3910 lm
System power 34 W
Luminaire Efficiency 115 lm/W
Reflector Flood
Beam angle 44°

Rotation angle 400°
Swivel angle +85°/-85°
Weight 0.69 kg
Protection rating . class IP 20 . I
Luminaire colour stratoblack