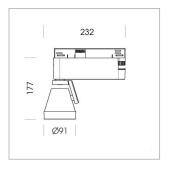

## LIGHT TECHNOLOGY

LED COB
Light colour 840
Luminous flux 3910 lm
System power 34 W
Luminaire Efficiency 115 lm/W
Reflector Flood
Beam angle 44°

Rotation angle 400°
Swivel angle +85°/-85°
Weight 0.69 kg
Protection rating . class IP 20 . I
Luminaire colour stratoblack

## **OPTIONEEL**

RAL-colours, NCS-colours (powder coating or wet spraying) on inquiry (only luminaire head and holding arm) surface alloys on inquiry, blends

Surface-mounted luminaire with LED, rated life of the LED L80/B10 > 50000 h, colour rendering index CRI > 80, chromaticity tolerance 2 SDCM (initial), reflector with circular light distribution pattern, reflector pure aluminium 99,99% in MIRO-Silver®, segmented and faceted, rotation angle 400°, swivel angle +85°/-85°, luminaire head/retention arm die-cast aluminium, powder-coated, stratoblack, power-adapter, black, inclusive DALI driver unit: 220-240 V~ / 50-60 Hz, max. 95 luminaires per circuit (B16A fuse)