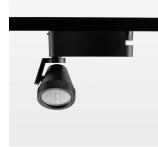

## **LUMINAIRE**

Rotation angle 400°
Swivel angle +85°/-85°
Weight 0.69 kg
Protection rating . class IP 20 . I
Luminaire colour stratoblack

## **OPTIONAL**

RAL-colours, NCS-colours (powder coating or wet spraying) on inquiry (only luminaire head and holding arm) surface alloys on inquiry, blends

Surface-mounted luminaire with LED, rated life of the LED L80/B10 > 50000 h, colour rendering index CRI > 96, chromaticity tolerance 2 SDCM (initial), reflector with circular light distribution pattern, reflector pure aluminium 99,99% in MIRO-Silver®, segmented and faceted, rotation angle 400°, swivel angle +85°/-85°, luminaire head/retention arm die-cast aluminium, powder-coated, stratoblack, power-adapter, black, inclusive DALI driver unit: 220-240 V~/50-60 Hz, max. 95 luminaires per circuit (B16A fuse)