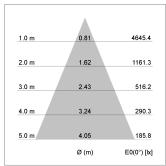

## LIGHT TECHNOLOGY

LED COB
Light colour BeColor
Luminous flux 2640 lm
System power 34 W
Luminaire Efficiency 78 lm/W
Reflector Flood
Beam angle 44°