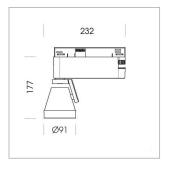

## Ontero XR

Article number: 20850091

## **LUMINAIRE**

Rotation angle 400°
Swivel angle +85°/-85°
Weight 0.69 kg
Protection rating . class IP 20 . I
Luminaire colour stratoblack