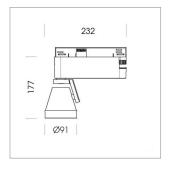

## LIGHT TECHNOLOGY

LED COB
Light colour BeColor
Luminous flux 3090 lm
System power 41 W
Luminaire Efficiency 75 lm/W
Reflector Flood
Beam angle 44°

Rotation angle 400°
Swivel angle +85°/-85°
Weight 0.69 kg
Protection rating . class IP 20 . I
Luminaire colour stratoblack

## **OPTIONEEL**

RAL-colours, NCS-colours (powder coating or wet spraying) on inquiry (only luminaire head and holding arm) surface alloys on inquiry, blends

Surface-mounted luminaire with LED, rated life of the LED L80/B10 > 50000 h, colour rendering index CRI > 96, chromaticity tolerance 2 SDCM (initial), reflector with circular light distribution pattern, reflector pure aluminium 99,99% in MIRO-Silver®, segmented and faceted, rotation angle 400°, swivel angle +85°/-85°, luminaire head/retention arm die-cast aluminium, powder-coated, stratoblack, power-adapter, black, inclusive DALI driver unit: 220-240 V~ / 50-60 Hz, max. 95 luminaires per circuit (B16A fuse)