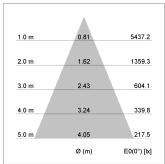

L**

RAL-colours, NCS-colours (powder coating or wet spraying) on inquiry (only luminaire head and holding arm) surface alloys on inquiry, blends





Surface-mounted luminaire with LED, rated life of the LED L80/B10 > 50000 h, colour rendering index CRI > 96, chromaticity tolerance 2 SDCM (initial), reflector with circular light distribution pattern, reflector pure aluminium 99,99% in MIRO-Silver®, segmented and faceted, rotation angle 400°, swivel angle +85°/-85°, luminaire head/retention arm die-cast aluminium, powder-coated, stratoblack, power-adapter, black, inclusive DALI driver unit: 220-240 V~ / 50-60 Hz, max. 95 luminaires per circuit (B16A fuse)

Note: All data are typical values. System features may change with product improvements due to technical advances. Errors excepted.















www.baero.com 27.06.2025