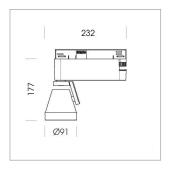

## LIGHT TECHNOLOGY

LED COB
Light colour PearlWhite
Luminous flux 3480 lm
System power 41 W
Luminaire Efficiency 85 lm/W
Reflector Spot
Beam angle 15°

Rotation angle 400°
Swivel angle +85°/-85°
Weight 0.8 kg
Protection rating . class IP 20 . I
Luminaire colour stratoblack