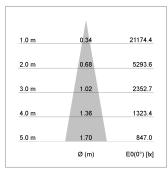

## LIGHT TECHNOLOGY

LED COB
Light colour PearlWhite
Luminous flux 3480 lm
System power 41 W
Luminaire Efficiency 85 lm/W
Reflector Spot
Beam angle 15°

Rotation angle 400°
Swivel angle +85°/-85°
Weight 0.8 kg
Protection rating . class IP 20 . I
Luminaire colour stratoblack