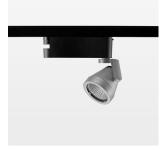

## Ontero XR

Article number: 20890046

## LIGHT TECHNOLOGY

LED COB
Light colour 840
Luminous flux 4400 lm
System power 41 W
Luminaire Efficiency 107 lm/W
Reflector Spot
Beam angle 15°

Rotation angle 400°
Swivel angle +85°/-85°
Weight 0.8 kg
Protection rating . class IP 20 . I
Luminaire colour stratosilver