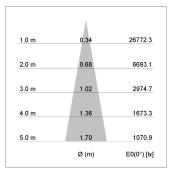

## LIGHT TECHNOLOGY

LED COB
Light colour 840
Luminous flux 4400 lm
System power 41 W
Luminaire Efficiency 107 lm/W
Reflector Spot
Beam angle 15°

Rotation angle 400°
Swivel angle +85°/-85°
Weight 0.8 kg
Protection rating . class IP 20 . I
Luminaire colour stratosilver