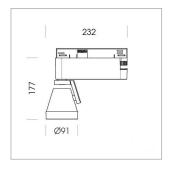

## LIGHT TECHNOLOGY

LED COB
Light colour 840
Luminous flux 4400 lm
System power 41 W
Luminaire Efficiency 107 lm/W
Reflector Spot
Beam angle 15°

Rotation angle 400°
Swivel angle +85°/-85°
Weight 0.8 kg
Protection rating . class IP 20 . I
Luminaire colour stratosilver