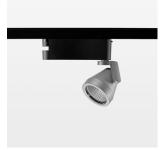

## LIGHT TECHNOLOGY

LED COB
Light colour BeCool
Luminous flux 3090 lm
System power 41 W
Luminaire Efficiency 75 lm/W
Reflector Spot
Beam angle 15°

Rotation angle 400°
Swivel angle +85°/-85°
Weight 0.8 kg
Protection rating . class IP 20 . I
Luminaire colour stratosilver

## **OPTIONAL**

RAL-colours, NCS-colours (powder coating or wet spraying) on inquiry (only luminaire head and holding arm) surface alloys on inquiry, honeycomb louver, blends

Surface-mounted luminaire with LED, rated life of the LED L80/B10 > 50000 h, colour rendering index CRI > 96, chromaticity tolerance 3 SDCM (initial), reflector with circular light distribution pattern, reflector pure aluminium 99,99% in MIRO-Silver®, segmented and faceted, 3D lens silicon to reduce the proportion of scattered light, rotation angle 400°, swivel angle +85°/-85°, luminaire head/retention arm die-cast aluminium, powder-coated, stratosilver, power-adapter, black, inclusive driver unit with potiometer: 220-240 V~/50-60 Hz, max. 22 luminaires per circuit (B16A fuse)