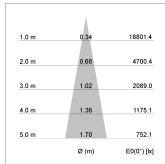

## LIGHT TECHNOLOGY

LED COB
Light colour BeCool
Luminous flux 3090 lm
System power 41 W
Luminaire Efficiency 75 lm/W
Reflector Spot
Beam angle 15°

Rotation angle 400°
Swivel angle +85°/-85°
Weight 0.8 kg
Protection rating . class IP 20 . I
Luminaire colour stratosilver