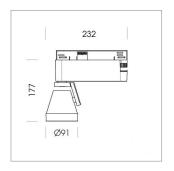

## LIGHT TECHNOLOGY

LED COB
Light colour BeCool
Luminous flux 3090 lm
System power 41 W
Luminaire Efficiency 75 lm/W
Reflector Spot
Beam angle 15°

Rotation angle 400°
Swivel angle +85°/-85°
Weight 0.8 kg
Protection rating . class IP 20 . I
Luminaire colour stratosilver

## **OPTIONAL**

RAL-colours, NCS-colours (powder coating or wet spraying) on inquiry (only luminaire head and holding arm) surface alloys on inquiry, honeycomb louver, blends

Surface-mounted luminaire with LED, rated life of the LED L80/B10 > 50000 h, colour rendering index CRI > 96, chromaticity tolerance 3 SDCM (initial), reflector with circular light distribution pattern, reflector pure aluminium 99,99% in MIRO-Silver®, segmented and faceted, 3D lens silicon to reduce the proportion of scattered light, rotation angle 400°, swivel angle +85°/-85°, luminaire head/retention arm die-cast aluminium, powder-coated, stratosilver, power-adapter, black, inclusive driver unit with potiometer: 220-240 V~/50-60 Hz, max. 22 luminaires per circuit (B16A fuse)