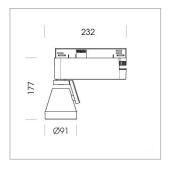

## LIGHT TECHNOLOGY

LED COB
Light colour BeCool
Luminous flux 3090 lm
System power 41 W
Luminaire Efficiency 75 lm/W
Reflector Spot
Beam angle 15°

Rotation angle 400°
Swivel angle +85°/-85°
Weight 0.8 kg
Protection rating . class IP 20 . I
Luminaire colour stratowhite

## **OPTIONAL**

RAL-colours, NCS-colours (powder coating or wet spraying) on inquiry (only luminaire head and holding arm) surface alloys on inquiry, honeycomb louver, blends

Surface-mounted luminaire with LED, rated life of the LED L80/B10 > 50000 h, colour rendering index CRI > 96, chromaticity tolerance 3 SDCM (initial), reflector with circular light distribution pattern, reflector pure aluminium 99,99% in MIRO-Silver®, segmented and faceted, 3D lens silicon to reduce the proportion of scattered light, rotation angle 400°, swivel angle +85°/-85°, luminaire head/retention arm die-cast aluminium, powder-coated, stratowhite, power-adapter, black, inclusive driver unit with potiometer: 220-240 V~/50-60 Hz, max. 22 luminaires per circuit (B16A fuse)