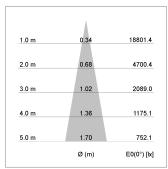

## LIGHT TECHNOLOGY

LED COB
Light colour BeCool
Luminous flux 3090 lm
System power 41 W
Luminaire Efficiency 75 lm/W
Reflector Spot
Beam angle 15°

Rotation angle 400°
Swivel angle +85°/-85°
Weight 0.8 kg
Protection rating . class IP 20 . I
Luminaire colour stratowhite