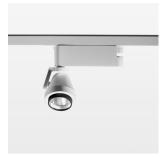

## Ontero XR

Article number: 20890056

## LIGHT TECHNOLOGY

LED COB
Light colour BeCool
Luminous flux 3090 lm
System power 41 W
Luminaire Efficiency 75 lm/W
Reflector Spot
Beam angle 15°

Rotation angle 400°
Swivel angle +85°/-85°
Weight 0.8 kg
Protection rating . class IP 20 . I
Luminaire colour stratowhite

## **OPTIONAL**

RAL-colours, NCS-colours (powder coating or wet spraying) on inquiry (only luminaire head and holding arm) surface alloys on inquiry, honeycomb louver, blends

Surface-mounted luminaire with LED, rated life of the LED L80/B10 > 50000 h, colour rendering index CRI > 96, chromaticity tolerance 3 SDCM (initial), reflector with circular light distribution pattern, reflector pure aluminium 99,99% in MIRO-Silver®, segmented and faceted, 3D lens silicon to reduce the proportion of scattered light, rotation angle 400°, swivel angle +85°/-85°, luminaire head/retention arm die-cast aluminium, powder-coated, stratowhite, power-adapter, black, inclusive driver unit with potiometer: 220-240 V~/50-60 Hz, max. 22 luminaires per circuit (B16A fuse)