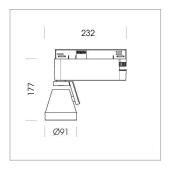

## LIGHT TECHNOLOGY

LED COB
Light colour PearlWhite
Luminous flux 3480 lm
System power 41 W
Luminaire Efficiency 85 lm/W
Reflector Spot
Beam angle 15°

Rotation angle 400°
Swivel angle +85°/-85°
Weight 0.8 kg
Protection rating . class IP 20 . I
Luminaire colour stratowhite