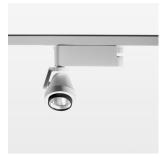

## Ontero XR

Article number: 20890057

## LIGHT TECHNOLOGY

LED COB
Light colour PearlWhite
Luminous flux 3480 lm
System power 41 W
Luminaire Efficiency 85 lm/W
Reflector Spot
Beam angle 15°



Rotation angle 400°
Swivel angle +85°/-85°
Weight 0.8 kg
Protection rating . class IP 20 . I
Luminaire colour stratowhite

## **OPTIONAL**

RAL-colours, NCS-colours (powder coating or wet spraying) on inquiry (only luminaire head and holding arm) surface alloys on inquiry, honeycomb louver, blends





Surface-mounted luminaire with LED, rated life of the LED L80/B10 > 50000 h, colour rendering index CRI > 90, chromaticity tolerance 2 SDCM (initial), reflector with circular light distribution pattern, reflector pure aluminium 99,99% in MIRO-Silver®, segmented and faceted, 3D lens silicon to reduce the proportion of scattered light, rotation angle 400°, swivel angle +85°/-85°, luminaire head/retention arm die-cast aluminium, powder-coated, stratowhite, power-adapter, black, inclusive driver unit with potiometer: 220-240 V~ / 50-60 Hz, max. 22 luminaires per circuit (B16A fuse)

Note: All data are typical values. System features may change with product improvements due to technical advances. Errors excepted.













www.baero.com 06.07.2025