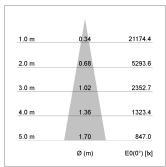

## LIGHT TECHNOLOGY

LED COB
Light colour PearlWhite
Luminous flux 3480 lm
System power 41 W
Luminaire Efficiency 85 lm/W
Reflector Spot
Beam angle 15°

Rotation angle 400°
Swivel angle +85°/-85°
Weight 0.8 kg
Protection rating . class IP 20 . I
Luminaire colour stratowhite