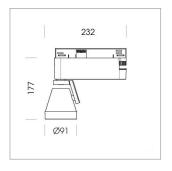

## **LUMINAIRE**

Rotation angle 400°
Swivel angle +85° / -85°
Weight 0.8 kg
Protection rating . class IP 20 . I
Luminaire colour stratoblack