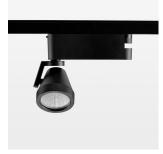

## **LUMINAIRE**

Rotation angle 400°
Swivel angle +85° / -85°
Weight 0.8 kg
Protection rating . class IP 20 . I
Luminaire colour stratoblack

## **OPTIONAL**

RAL-colours, NCS-colours (powder coating or wet spraying) on inquiry (only luminaire head and holding arm) surface alloys on inquiry, honeycomb louver, blends

Surface-mounted luminaire with LED, rated life of the LED L80/B10 > 50000 h, colour rendering index CRI > 96, chromaticity tolerance 3 SDCM (initial), reflector with circular light distribution pattern, reflector pure aluminium 99,99% in MIRO-Silver®, segmented and faceted, 3D lens silicon to reduce the proportion of scattered light, rotation angle 400°, swivel angle +85°/-85°, luminaire head/retention arm die-cast aluminium, powder-coated, stratoblack, power-adapter, black, inclusive driver unit with potiometer: 220-240 V~/50-60 Hz, max. 22 luminaires per circuit (B16A fuse)