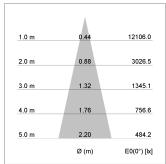

## LIGHT TECHNOLOGY

LED COB
Light colour BeCool
Luminous flux 3060 lm
System power 41 W
Luminaire Efficiency 75 lm/W
Reflector Medium
Beam angle 24°