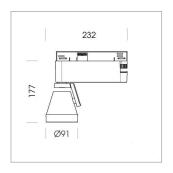

## LIGHT TECHNOLOGY

LED COB
Light colour PearlWhite
Luminous flux 3440 lm
System power 41 W
Luminaire Efficiency 84 lm/W
Reflector Medium
Beam angle 24°

Rotation angle 400°
Swivel angle +85° / -85°
Weight 0.8 kg
Protection rating . class IP 20 . I
Luminaire colour stratoblack