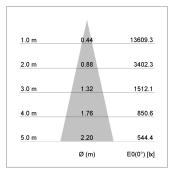

## LIGHT TECHNOLOGY

LED COB
Light colour PearlWhite
Luminous flux 3440 lm
System power 41 W
Luminaire Efficiency 84 lm/W
Reflector Medium
Beam angle 24°

Rotation angle 400°
Swivel angle +85° / -85°
Weight 0.8 kg
Protection rating . class IP 20 . I
Luminaire colour stratoblack