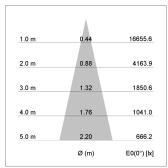

## LIGHT TECHNOLOGY

LED COB
Light colour 830
Luminous flux 4210 lm
System power 41 W
Luminaire Efficiency 103 lm/W
Reflector Medium
Beam angle 24°

Rotation angle 400°
Swivel angle +85° / -85°
Weight 0.8 kg
Protection rating . class IP 20 . I
Luminaire colour stratosilver