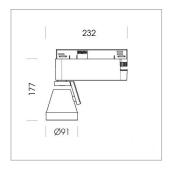

## LIGHT TECHNOLOGY

LED COB
Light colour 830
Luminous flux 4210 lm
System power 41 W
Luminaire Efficiency 103 lm/W
Reflector Medium
Beam angle 24°

Rotation angle 400°
Swivel angle +85° / -85°
Weight 0.8 kg
Protection rating . class IP 20 . I
Luminaire colour stratosilver

## **OPTIONEEL**

RAL-colours, NCS-colours (powder coating or wet spraying) on inquiry (only luminaire head and holding arm) surface alloys on inquiry, honeycomb louver, blends

Surface-mounted luminaire with LED, rated life of the LED L80/B10 > 50000 h, colour rendering index CRI > 80, chromaticity tolerance 2 SDCM (initial), reflector with circular light distribution pattern, reflector pure aluminium 99,99% in MIRO-Silver®, segmented and faceted, 3D lens silicon to reduce the proportion of scattered light, rotation angle 400°, swivel angle +85°/-85°, luminaire head/retention arm die-cast aluminium, powder-coated, stratosilver, power-adapter, black, inclusive driver unit with potiometer: 220-240 V~/50-60 Hz, max. 22 luminaires per circuit (B16A fuse)