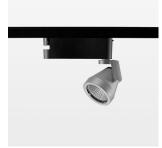

## Ontero XR

Article number: 20900044

## LIGHT TECHNOLOGY

LED COB
Light colour 830
Luminous flux 4210 lm
System power 41 W
Luminaire Efficiency 103 lm/W
Reflector Medium
Beam angle 24°

Rotation angle 400°
Swivel angle +85° / -85°
Weight 0.8 kg
Protection rating . class IP 20 . I
Luminaire colour stratosilver