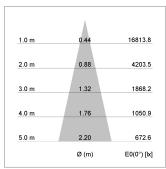

## LIGHT TECHNOLOGY

LED COB
Light colour 835
Luminous flux 4250 lm
System power 41 W
Luminaire Efficiency 104 lm/W
Reflector Medium
Beam angle 24°