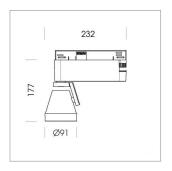

## **LUMINAIRE**

Rotation angle 400°
Swivel angle +85° / -85°
Weight 0.8 kg
Protection rating . class IP 20 . I
Luminaire colour stratosilver