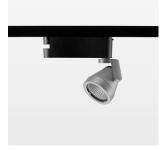

## Ontero XR

Article number: 20900045

## **LUMINAIRE**

Rotation angle 400°
Swivel angle +85° / -85°
Weight 0.8 kg
Protection rating . class IP 20 . I
Luminaire colour stratosilver