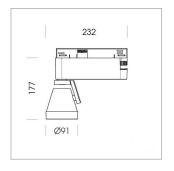

## **LUMINAIRE**

Rotation angle 400°
Swivel angle +85° / -85°
Weight 0.8 kg
Protection rating . class IP 20 . I
Luminaire colour stratosilver

## **OPTIONAL**

RAL-colours, NCS-colours (powder coating or wet spraying) on inquiry (only luminaire head and holding arm) surface alloys on inquiry, honeycomb louver, blends

Surface-mounted luminaire with LED, rated life of the LED L80/B10 > 50000 h, colour rendering index CRI > 96, chromaticity tolerance 3 SDCM (initial), reflector with circular light distribution pattern, reflector pure aluminium 99,99% in MIRO-Silver®, segmented and faceted, 3D lens silicon to reduce the proportion of scattered light, rotation angle 400°, swivel angle +85°/-85°, luminaire head/retention arm die-cast aluminium, powder-coated, stratosilver, power-adapter, black, inclusive driver unit with potiometer: 220-240 V~/ 50-60 Hz, max. 22 luminaires per circuit (B16A fuse)