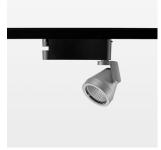

## **LUMINAIRE**

Rotation angle 400°
Swivel angle +85° / -85°
Weight 0.8 kg
Protection rating . class IP 20 . I
Luminaire colour stratosilver

## **OPTIONAL**

RAL-colours, NCS-colours (powder coating or wet spraying) on inquiry (only luminaire head and holding arm) surface alloys on inquiry, honeycomb louver, blends

Surface-mounted luminaire with LED, rated life of the LED L80/B10 > 50000 h, colour rendering index CRI > 96, chromaticity tolerance 3 SDCM (initial), reflector with circular light distribution pattern, reflector pure aluminium 99,99% in MIRO-Silver®, segmented and faceted, 3D lens silicon to reduce the proportion of scattered light, rotation angle 400°, swivel angle +85°/-85°, luminaire head/retention arm die-cast aluminium, powder-coated, stratosilver, power-adapter, black, inclusive driver unit with potiometer: 220-240 V~/ 50-60 Hz, max. 22 luminaires per circuit (B16A fuse)