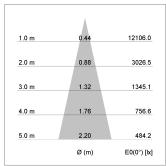

## LIGHT TECHNOLOGY

LED COB
Light colour BeCool
Luminous flux 3060 lm
System power 41 W
Luminaire Efficiency 75 lm/W
Reflector Medium
Beam angle 24°