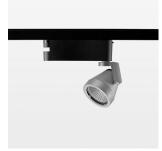

## Ontero XR

Article number: 20900050

## **OPTIONAL**

RAL-colours, NCS-colours (powder coating or wet spraying) on inquiry (only luminaire head and holding arm) surface alloys on inquiry, honeycomb louver, blends

Surface-mounted luminaire with LED, rated life of the LED L80/B10 > 50000 h, colour rendering index CRI > 90, chromaticity tolerance 2 SDCM (initial), reflector with circular light distribution pattern, reflector pure aluminium 99,99% in MIRO-Silver®, segmented and faceted, 3D lens silicon to reduce the proportion of scattered light, rotation angle 400°, swivel angle +85°/-85°, luminaire head/retention arm die-cast aluminium, powder-coated, stratosilver, power-adapter, black, inclusive driver unit with potiometer: 220-240 V~/50-60 Hz, max. 22 luminaires per circuit (B16A fuse)