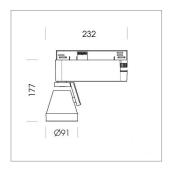

## **LUMINAIRE**

Rotation angle 400°
Swivel angle +85° / -85°
Weight 0.8 kg
Protection rating . class IP 20 . I
Luminaire colour stratosilver

## **OPTIONAL**

RAL-colours, NCS-colours (powder coating or wet spraying) on inquiry (only luminaire head and holding arm) surface alloys on inquiry, honeycomb louver, blends

Surface-mounted luminaire with LED, rated life of the LED L80/B10 > 50000 h, colour rendering index CRI > 90, chromaticity tolerance 2 SDCM (initial), reflector with circular light distribution pattern, reflector pure aluminium 99,99% in MIRO-Silver®, segmented and faceted, 3D lens silicon to reduce the proportion of scattered light, rotation angle 400°, swivel angle +85°/-85°, luminaire head/retention arm die-cast aluminium, powder-coated, stratosilver, power-adapter, black, inclusive driver unit with potiometer: 220-240 V~/50-60 Hz, max. 22 luminaires per circuit (B16A fuse)