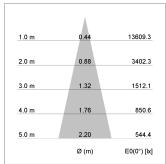

## LIGHT TECHNOLOGY

LED COB
Light colour PearlWhite
Luminous flux 3440 lm
System power 41 W
Luminaire Efficiency 84 lm/W
Reflector Medium
Beam angle 24°