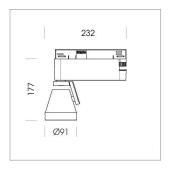

## **LUMINAIRE**

Rotation angle 400°
Swivel angle +85° / -85°
Weight 0.8 kg
Protection rating . class IP 20 . I
Luminaire colour stratowhite

## **OPTIONAL**

RAL-colours, NCS-colours (powder coating or wet spraying) on inquiry (only luminaire head and holding arm) surface alloys on inquiry, honeycomb louver, blends

Surface-mounted luminaire with LED, rated life of the LED L80/B10 > 50000 h, colour rendering index CRI > 90, chromaticity tolerance 2 SDCM (initial), reflector with circular light distribution pattern, reflector pure aluminium 99,99% in MIRO-Silver®, segmented and faceted, 3D lens silicon to reduce the proportion of scattered light, rotation angle 400°, swivel angle +85°/-85°, luminaire head/retention arm die-cast aluminium, powder-coated, stratowhite, power-adapter, black, inclusive driver unit with potiometer: 220-240 V~ / 50-60 Hz, max. 22 luminaires per circuit (B16A fuse)