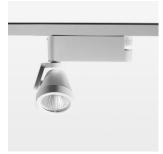

## Ontero XR

Article number: 20900057

## **LUMINAIRE**

Rotation angle 400°
Swivel angle +85° / -85°
Weight 0.8 kg
Protection rating . class IP 20 . I
Luminaire colour stratowhite

## **OPTIONAL**

RAL-colours, NCS-colours (powder coating or wet spraying) on inquiry (only luminaire head and holding arm) surface alloys on inquiry, honeycomb louver, blends

Surface-mounted luminaire with LED, rated life of the LED L80/B10 > 50000 h, colour rendering index CRI > 90, chromaticity tolerance 2 SDCM (initial), reflector with circular light distribution pattern, reflector pure aluminium 99,99% in MIRO-Silver®, segmented and faceted, 3D lens silicon to reduce the proportion of scattered light, rotation angle 400°, swivel angle +85°/-85°, luminaire head/retention arm die-cast aluminium, powder-coated, stratowhite, power-adapter, black, inclusive driver unit with potiometer: 220-240 V~ / 50-60 Hz, max. 22 luminaires per circuit (B16A fuse)