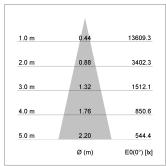

## LIGHT TECHNOLOGY

LED COB
Light colour PearlWhite
Luminous flux 3440 lm
System power 41 W
Luminaire Efficiency 84 lm/W
Reflector Medium
Beam angle 24°