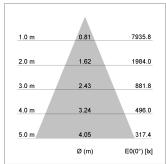

## LIGHT TECHNOLOGY

LED COB
Light colour 840
Luminous flux 4510 lm
System power 41 W
Luminaire Efficiency 110 lm/W
Reflector Flood
Beam angle 44°