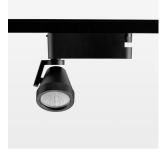

## Ontero XR

Article number: 20910039

## **LUMINAIRE**

Rotation angle 400°
Swivel angle +85° / -85°
Weight 0.8 kg
Protection rating . class IP 20 . I
Luminaire colour stratoblack