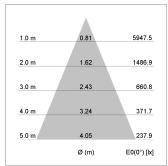

## LIGHT TECHNOLOGY

LED COB
Light colour 927
Luminous flux 3380 lm
System power 41 W
Luminaire Efficiency 82 lm/W
Reflector Flood
Beam angle 44°