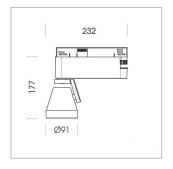

## **LUMINAIRE**

Rotation angle 400°
Swivel angle +85° / -85°
Weight 0.8 kg
Protection rating . class IP 20 . I
Luminaire colour stratoblack

## **OPTIONAL**

RAL-colours, NCS-colours (powder coating or wet spraying) on inquiry (only luminaire head and holding arm) surface alloys on inquiry, blends

Surface-mounted luminaire with LED, rated life of the LED L80/B10 > 50000 h, colour rendering index CRI > 90, chromaticity tolerance 2 SDCM (initial), reflector with circular light distribution pattern, reflector pure aluminium 99,99% in MIRO-Silver®, segmented and faceted, rotation angle 400°, swivel angle +85°/-85°, luminaire head/retention arm die-cast aluminium, powder-coated, stratoblack, power-adapter, black, inclusive driver unit with potiometer: 220-240 V~ / 50-60 Hz, max. 22 luminaires per circuit (B16A fuse)