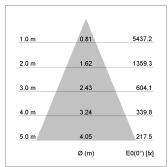

## LIGHT TECHNOLOGY

LED COB
Light colour BeColor
Luminous flux 3090 lm
System power 41 W
Luminaire Efficiency 75 lm/W
Reflector Flood
Beam angle 44°