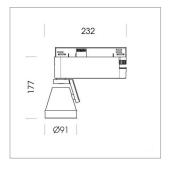

## **LUMINAIRE**

Rotation angle 400°
Swivel angle +85° / -85°
Weight 0.8 kg
Protection rating . class IP 20 . I
Luminaire colour stratoblack

## **OPTIONAL**

RAL-colours, NCS-colours (powder coating or wet spraying) on inquiry (only luminaire head and holding arm) surface alloys on inquiry, blends

Surface-mounted luminaire with LED, rated life of the LED L80/B10 > 50000 h, colour rendering index CRI > 96, chromaticity tolerance 2 SDCM (initial), reflector with circular light distribution pattern, reflector pure aluminium 99,99% in MIRO-Silver®, segmented and faceted, rotation angle 400°, swivel angle +85°/-85°, luminaire head/retention arm die-cast aluminium, powder-coated, stratoblack, power-adapter, black, inclusive driver unit with potiometer: 220-240 V~ / 50-60 Hz, max. 22 luminaires per circuit (B16A fuse)