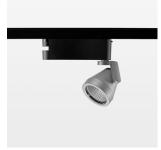

## LIGHT TECHNOLOGY

LED COB
Light colour 835
Luminous flux 4400 lm
System power 41 W
Luminaire Efficiency 107 lm/W
Reflector Flood
Beam angle 44°

Rotation angle 400°
Swivel angle +85° / -85°
Weight 0.8 kg
Protection rating . class IP 20 . I
Luminaire colour stratosilver

## **OPTIONAL**

RAL-colours, NCS-colours (powder coating or wet spraying) on inquiry (only luminaire head and holding arm) surface alloys on inquiry, blends

Surface-mounted luminaire with LED, rated life of the LED L80/B10 > 50000 h, colour rendering index CRI > 80, chromaticity tolerance 2 SDCM (initial), reflector with circular light distribution pattern, reflector pure aluminium 99,99% in MIRO-Silver®, segmented and faceted, rotation angle 400°, swivel angle +85°/-85°, luminaire head/retention arm die-cast aluminium, powder-coated, stratosilver, power-adapter, black, inclusive driver unit with potiometer: 220-240 V~ / 50-60 Hz, max. 22 luminaires per circuit (B16A fuse)