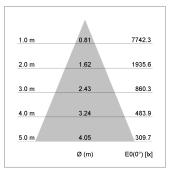

## LIGHT TECHNOLOGY

LED COB
Light colour 835
Luminous flux 4400 lm
System power 41 W
Luminaire Efficiency 107 lm/W
Reflector Flood
Beam angle 44°

Rotation angle 400°
Swivel angle +85° / -85°
Weight 0.8 kg
Protection rating . class IP 20 . I
Luminaire colour stratosilver