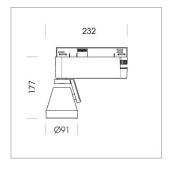

## LIGHT TECHNOLOGY

LED COB
Light colour 835
Luminous flux 4400 lm
System power 41 W
Luminaire Efficiency 107 lm/W
Reflector Flood
Beam angle 44°

Rotation angle 400°
Swivel angle +85° / -85°
Weight 0.8 kg
Protection rating . class IP 20 . I
Luminaire colour stratosilver

## **OPTIONAL**

RAL-colours, NCS-colours (powder coating or wet spraying) on inquiry (only luminaire head and holding arm) surface alloys on inquiry, blends

Surface-mounted luminaire with LED, rated life of the LED L80/B10 > 50000 h, colour rendering index CRI > 80, chromaticity tolerance 2 SDCM (initial), reflector with circular light distribution pattern, reflector pure aluminium 99,99% in MIRO-Silver®, segmented and faceted, rotation angle 400°, swivel angle +85°/-85°, luminaire head/retention arm die-cast aluminium, powder-coated, stratosilver, power-adapter, black, inclusive driver unit with potiometer: 220-240 V~ / 50-60 Hz, max. 22 luminaires per circuit (B16A fuse)