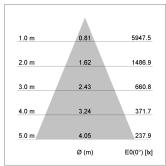

## LIGHT TECHNOLOGY

LED COB
Light colour 927
Luminous flux 3380 lm
System power 41 W
Luminaire Efficiency 82 lm/W
Reflector Flood
Beam angle 44°