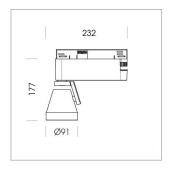

## **LUMINAIRE**

Rotation angle 400°
Swivel angle +85° / -85°
Weight 0.8 kg
Protection rating . class IP 20 . I
Luminaire colour stratosilver