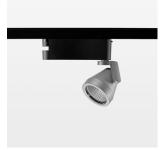

## Ontero XR

Article number: 20910047

## **LUMINAIRE**

Rotation angle 400°
Swivel angle +85° / -85°
Weight 0.8 kg
Protection rating . class IP 20 . I
Luminaire colour stratosilver