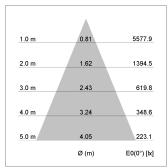

## LIGHT TECHNOLOGY

LED COB
Light colour BeCool
Luminous flux 3170 lm
System power 41 W
Luminaire Efficiency 77 lm/W
Reflector Flood
Beam angle 44°