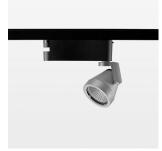

## **LUMINAIRE**

Rotation angle 400°
Swivel angle +85° / -85°
Weight 0.8 kg
Protection rating . class IP 20 . I
Luminaire colour stratosilver

## **OPTIONAL**

RAL-colours, NCS-colours (powder coating or wet spraying) on inquiry (only luminaire head and holding arm) surface alloys on inquiry, blends

Surface-mounted luminaire with LED, rated life of the LED L80/B10 > 50000 h, colour rendering index CRI > 96, chromaticity tolerance 3 SDCM (initial), reflector with circular light distribution pattern, reflector pure aluminium 99,99% in MIRO-Silver®, segmented and faceted, rotation angle 400°, swivel angle +85°/-85°, luminaire head/retention arm die-cast aluminium, powder-coated, stratosilver, power-adapter, black, inclusive driver unit with potiometer: 220-240 V~ / 50-60 Hz, max. 22 luminaires per circuit (B16A fuse)