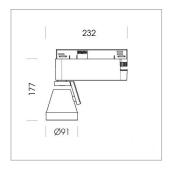

## **LUMINAIRE**

Rotation angle 400°
Swivel angle +85° / -85°
Weight 0.8 kg
Protection rating . class IP 20 . I
Luminaire colour stratosilver