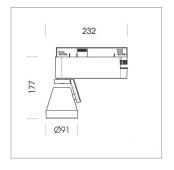

## LIGHT TECHNOLOGY

LED COB
Light colour PearlWhite
Luminous flux 3570 lm
System power 41 W
Luminaire Efficiency 87 lm/W
Reflector Flood
Beam angle 44°

Rotation angle 400°
Swivel angle +85° / -85°
Weight 0.8 kg
Protection rating . class IP 20 . I
Luminaire colour stratosilver

## **OPTIONAL**

RAL-colours, NCS-colours (powder coating or wet spraying) on inquiry (only luminaire head and holding arm) surface alloys on inquiry, blends

Surface-mounted luminaire with LED, rated life of the LED L80/B10 > 50000 h, colour rendering index CRI > 90, chromaticity tolerance 2 SDCM (initial), reflector with circular light distribution pattern, reflector pure aluminium 99,99% in MIRO-Silver®, segmented and faceted, rotation angle 400°, swivel angle +85°/-85°, luminaire head/retention arm die-cast aluminium, powder-coated, stratosilver, power-adapter, black, inclusive driver unit with potiometer: 220-240 V~ / 50-60 Hz, max. 22 luminaires per circuit (B16A fuse)