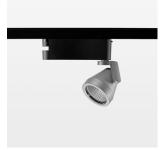

## LIGHT TECHNOLOGY

LED COB
Light colour PearlWhite
Luminous flux 3570 lm
System power 41 W
Luminaire Efficiency 87 lm/W
Reflector Flood
Beam angle 44°

Rotation angle 400°
Swivel angle +85° / -85°
Weight 0.8 kg
Protection rating . class IP 20 . I
Luminaire colour stratosilver

## **OPTIONAL**

RAL-colours, NCS-colours (powder coating or wet spraying) on inquiry (only luminaire head and holding arm) surface alloys on inquiry, blends

Surface-mounted luminaire with LED, rated life of the LED L80/B10 > 50000 h, colour rendering index CRI > 90, chromaticity tolerance 2 SDCM (initial), reflector with circular light distribution pattern, reflector pure aluminium 99,99% in MIRO-Silver®, segmented and faceted, rotation angle 400°, swivel angle +85°/-85°, luminaire head/retention arm die-cast aluminium, powder-coated, stratosilver, power-adapter, black, inclusive driver unit with potiometer: 220-240 V~ / 50-60 Hz, max. 22 luminaires per circuit (B16A fuse)