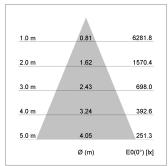

## LIGHT TECHNOLOGY

LED COB
Light colour PearlWhite
Luminous flux 3570 lm
System power 41 W
Luminaire Efficiency 87 lm/W
Reflector Flood
Beam angle 44°

Rotation angle 400°
Swivel angle +85° / -85°
Weight 0.8 kg
Protection rating . class IP 20 . I
Luminaire colour stratosilver