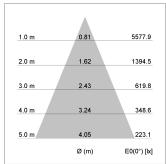

## LIGHT TECHNOLOGY

LED COB
Light colour BeCool
Luminous flux 3170 lm
System power 41 W
Luminaire Efficiency 77 lm/W
Reflector Flood
Beam angle 44°