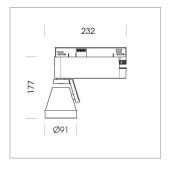

## **LUMINAIRE**

Rotation angle 400°
Swivel angle +85°/-85°
Weight 0.8 kg
Protection rating . class IP 20 . I
Luminaire colour stratowhite