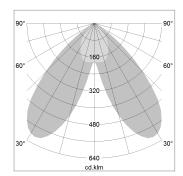

## LIGHT TECHNOLOGY

LED COB
Light colour 830
Luminous flux 6750 lm
System power 59 W
Luminaire Efficiency 114 lm/W
Reflector BatWing
Beam angle 2 x 25°