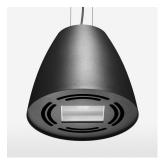

## **LUMINAIRE**

Weight 3.1 kg
Protection rating . class IP 20 . I
Luminaire colour stratoblack

## **OPTIONAL**

RAL colors, Mounting Accessories

Suspended luminaire with LED, rated life of the LED L80/B10 > 50000 h, colour rendering index CRI > 80, chromaticity tolerance 3 SDCM (initial), reflector with double asymmetrical light distribution pattern, reflector pure aluminium 99,99% in MIRO-Silver®, luminaire housing sheet steel, powdercoated, stratoblack