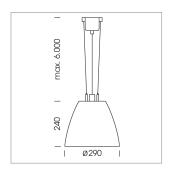

## Pendiro AM 290

Article number: 81200025

## **LUMINAIRE**

Weight 3.1 kg
Protection rating . class IP 20 . I
Luminaire colour stratoblack