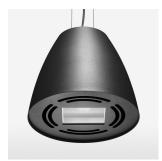

## **LUMINAIRE**

Weight 3.1 kg
Protection rating . class IP 20 . I
Luminaire colour stratoblack

## **OPCJA**

RAL colors, Mounting Accessories

Suspended luminaire with LED, rated life of the LED L80/B10 > 50000 h, colour rendering index CRI > 80, chromaticity tolerance 3 SDCM (initial), reflector with double asymmetrical light distribution pattern, reflector pure aluminium 99,99% in MIRO-Silver®, luminaire housing sheet steel, powdercoated, stratoblack