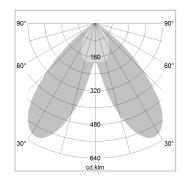

## LIGHT TECHNOLOGY

LED COB
Light colour 835
Luminous flux 6890 lm
System power 59 W
Luminaire Efficiency 116 lm/W
Reflector BatWing
Beam angle 2 x 25°

## **OPCJA**

RAL colors, Mounting Accessories

Suspended luminaire with LED, rated life of the LED L80/B10 > 50000 h, colour rendering index CRI > 80, chromaticity tolerance 3 SDCM (initial), reflector with double asymmetrical light distribution pattern, reflector pure aluminium 99,99% in MIRO-Silver®, luminaire housing sheet steel, powdercoated, stratoblack