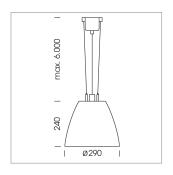

## Pendiro AM 290

Article number: 81200026

## **LUMINAIRE**

Weight 3.1 kg
Protection rating . class IP 20 . I
Luminaire colour stratoblack

## **OPCJA**

RAL colors, Mounting Accessories

Suspended luminaire with LED, rated life of the LED L80/B10 > 50000 h, colour rendering index CRI > 80, chromaticity tolerance 3 SDCM (initial), reflector with double asymmetrical light distribution pattern, reflector pure aluminium 99,99% in MIRO-Silver®, luminaire housing sheet steel, powdercoated, stratoblack