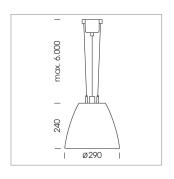

## Pendiro AM 290

Article number: 81200027

## **LUMINAIRE**

Weight 3.1 kg
Protection rating . class IP 20 . I
Luminaire colour stratoblack