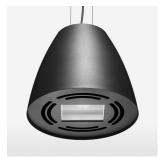

## Pendiro AM 290

Article number: 81200027

## **LUMINAIRE**

Weight 3.1 kg
Protection rating . class IP 20 . I
Luminaire colour stratoblack

## **OPTIONAL**

RAL colors, Mounting Accessories

Suspended luminaire with LED, rated life of the LED L80/B10 > 50000 h, colour rendering index CRI > 80, chromaticity tolerance 3 SDCM (initial), reflector with double asymmetrical light distribution pattern, reflector pure aluminium 99,99% in MIRO-Silver®, luminaire housing sheet steel, powdercoated, stratoblack