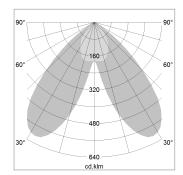

## LIGHT TECHNOLOGY

LED COB
Light colour 840
Luminous flux 6960 lm
System power 59 W
Luminaire Efficiency 117 lm/W
Reflector BatWing
Beam angle 2 x 25°