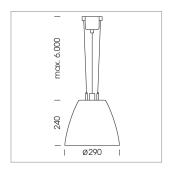

## Pendiro AM 290

Article number: 81200030

## **LUMINAIRE**

Weight 3.1 kg
Protection rating . class IP 20 . I
Luminaire colour stratosilver