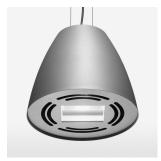

## **LUMINAIRE**

Weight 3.1 kg
Protection rating . class IP 20 . I
Luminaire colour stratosilver

## **OPTIONEEL**

RAL colors, Mounting Accessories

Suspended luminaire with LED, rated life of the LED L80/B10 > 50000 h, colour rendering index CRI > 80, chromaticity tolerance 3 SDCM (initial), reflector with double asymmetrical light distribution pattern, reflector pure aluminium 99,99% in MIRO-Silver®, luminaire housing sheet steel, powdercoated, stratosilver