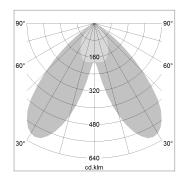

## LIGHT TECHNOLOGY

LED COB
Light colour 835
Luminous flux 6890 lm
System power 59 W
Luminaire Efficiency 116 lm/W
Reflector BatWing
Beam angle 2 x 25°