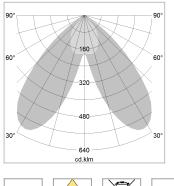

## LIGHT TECHNOLOGY

| LED                  | COB     |
|----------------------|---------|
| Light colour         | 927     |
| Luminous flux        | 5340 lm |
| System power         | 59 W    |
| Luminaire Efficiency | 90 lm/W |
| Reflector            | BatWing |
| Beam angle           | 2 x 25° |

## OPTIONAL

RAL colors, Mounting Accessories

Suspended luminaire with LED, rated life of the LED L80/B10 > 50000 h, colour rendering index CRI > 90, chromaticity tolerance 2 SDCM (initial), reflector with double asymmetrical light distribution pattern, reflector pure aluminium 99,99% in MIRO-Silver®, luminaire housing sheet steel, powder-coated, stratosilver