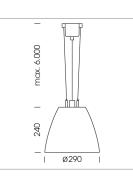

## Pendiro AM 290

Article number: 81200032

## LUMINAIRE

Weight Protection rating . class Luminaire colour 3.1 kg IP 20 . I stratosilver