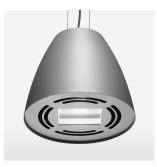

## OPTIONAL

RAL colors, Mounting Accessories

Suspended luminaire with LED, rated life of the LED L80/B10 > 50000 h, colour rendering index CRI > 90, chromaticity tolerance 2 SDCM (initial), reflector with double asymmetrical light distribution pattern, reflector pure aluminium 99,99% in MIRO-Silver®, luminaire housing sheet steel, powder-coated, stratosilver