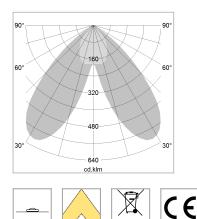

## LIGHT TECHNOLOGY

| LED                  | COB      |
|----------------------|----------|
| Light colour         | 830      |
| Luminous flux        | 6750 lm  |
| System power         | 59 W     |
| Luminaire Efficiency | 114 lm/W |
| Reflector            | BatWing  |
| Beam angle           | 2 x 25°  |
| Reflector            | BatWing  |

## OPTIONEEL

RAL colors, Mounting Accessories

Suspended luminaire with LED, rated life of the LED L80/B10 > 50000 h, colour rendering index CRI > 80, chromaticity tolerance 3 SDCM (initial), reflector with double asymmetrical light distribution pattern, reflector pure aluminium 99,99% in MIRO-Silver®, luminaire housing sheet steel, powder-coated, stratowhite