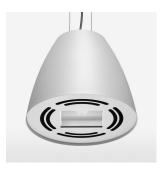

## Pendiro AM 290

Article number: 81200033

## OPTIONEEL

RAL colors, Mounting Accessories

Suspended luminaire with LED, rated life of the LED L80/B10 > 50000 h, colour rendering index CRI > 80, chromaticity tolerance 3 SDCM (initial), reflector with double asymmetrical light distribution pattern, reflector pure aluminium 99,99% in MIRO-Silver®, luminaire housing sheet steel, powder-coated, stratowhite