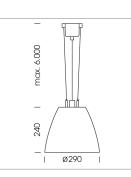

## Pendiro AM 290

Article number: 81200033

## LUMINAIRE

Weight Protection rating . class Luminaire colour 3.1 kg IP 20 . I stratowhite

## OPTIONEEL

RAL colors, Mounting Accessories

Suspended luminaire with LED, rated life of the LED L80/B10 > 50000 h, colour rendering index CRI > 80, chromaticity tolerance 3 SDCM (initial), reflector with double asymmetrical light distribution pattern, reflector pure aluminium 99,99% in MIRO-Silver®, luminaire housing sheet steel, powder-coated, stratowhite