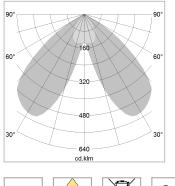

## LIGHT TECHNOLOGY

| LED                  | COB      |
|----------------------|----------|
| Light colour         | 835      |
| Luminous flux        | 6890 lm  |
| System power         | 59 W     |
| Luminaire Efficiency | 116 lm/W |
| Reflector            | BatWing  |
| Beam angle           | 2 x 35°  |

## OPTIONAL

RAL colors, Mounting Accessories

Suspended luminaire with LED, rated life of the LED L80/B10 > 50000 h, colour rendering index CRI > 80, chromaticity tolerance 3 SDCM (initial), reflector with double asymmetrical light distribution pattern, reflector pure aluminium 99,99% in MIRO-Silver®, luminaire housing sheet steel, powder-coated, stratoblack