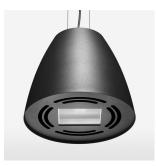

## LUMINAIRE

Weight Protection rating . class Luminaire colour 3.1 kg IP 20 . I stratoblack

## OPTIONAL

RAL colors, Mounting Accessories

Suspended luminaire with LED, rated life of the LED L80/B10 > 50000 h, colour rendering index CRI > 80, chromaticity tolerance 3 SDCM (initial), reflector with double asymmetrical light distribution pattern, reflector pure aluminium 99,99% in MIRO-Silver®, luminaire housing sheet steel, powder-coated, stratoblack