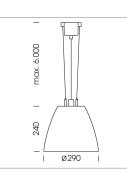

## Pendiro AM 290

Article number: 81200038

## LUMINAIRE

Weight Protection rating . class Luminaire colour 3.1 kg IP 20 . I stratoblack