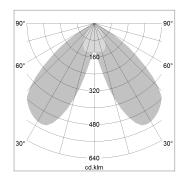

## LIGHT TECHNOLOGY

LED COB
Light colour 840
Luminous flux 6960 lm
System power 59 W
Luminaire Efficiency 117 lm/W
Reflector BatWing
Beam angle 2 x 35°