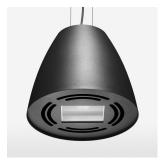

## Pendiro AM 290

Article number: 81200039

## **LUMINAIRE**

Weight 3.1 kg
Protection rating . class IP 20 . I
Luminaire colour stratoblack

## **OPTIONAL**

RAL colors, Mounting Accessories

Suspended luminaire with LED, rated life of the LED L80/B10 > 50000 h, colour rendering index CRI > 80, chromaticity tolerance 3 SDCM (initial), reflector with double asymmetrical light distribution pattern, reflector pure aluminium 99,99% in MIRO-Silver®, luminaire housing sheet steel, powdercoated, stratoblack