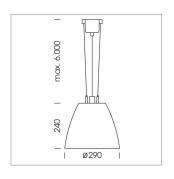

## Pendiro AM 290

Article number: 81200039

## **LUMINAIRE**

Weight 3.1 kg
Protection rating . class IP 20 . I
Luminaire colour stratoblack