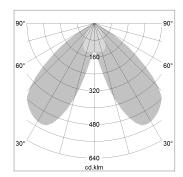

## LIGHT TECHNOLOGY

LED COB
Light colour 927
Luminous flux 5340 lm
System power 59 W
Luminaire Efficiency 90 lm/W
Reflector BatWing
Beam angle 2 x 35°