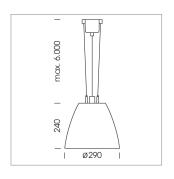

## Pendiro AM 290

Article number: 81200040

## **LUMINAIRE**

Weight 3.1 kg
Protection rating . class IP 20 . I
Luminaire colour stratoblack