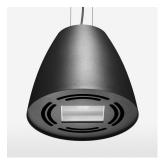

## Pendiro AM 290

Article number: 81200040

## **OPTIONAL**

RAL colors, Mounting Accessories

Suspended luminaire with LED, rated life of the LED L80/B10 > 50000 h, colour rendering index CRI > 90, chromaticity tolerance 2 SDCM (initial), reflector with double asymmetrical light distribution pattern, reflector pure aluminium 99,99% in MIRO-Silver®, luminaire housing sheet steel, powdercoated, stratoblack